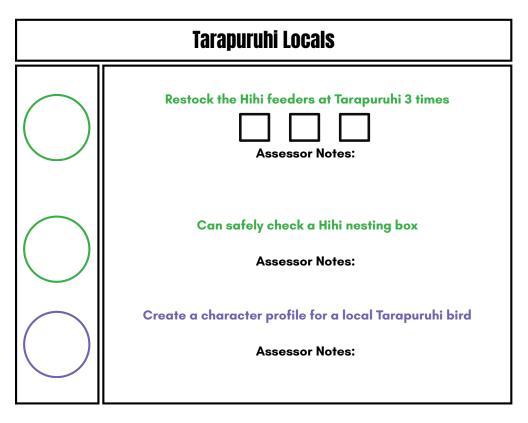

# Kaitiaki o Tarapuruhi

### Guardian of Tarapuruhi

| Sanctuary Guard |                                                                                                                              |
|-----------------|------------------------------------------------------------------------------------------------------------------------------|
| $\bigcirc$      | Complete 3 North and 3 South fence checks at Tarapuruhi Assessor Notes:                                                      |
| $\bigcirc$      | Create a presentation that details how a predator proof fence<br>works and how to keep it well maintained<br>Assessor Notes: |
| $\bigcirc$      | Can navigate a monitoring line at Tarapuruhi<br>Assessor Notes:                                                              |
| $\bigcirc$      | Can navigate the forest using a map at Tarapuruhi<br>Assessor Notes:                                                         |
| $\bigcirc$      | Create a presentation that teaches people about a<br>pest/predator of your choice<br>Assessor Notes:                         |